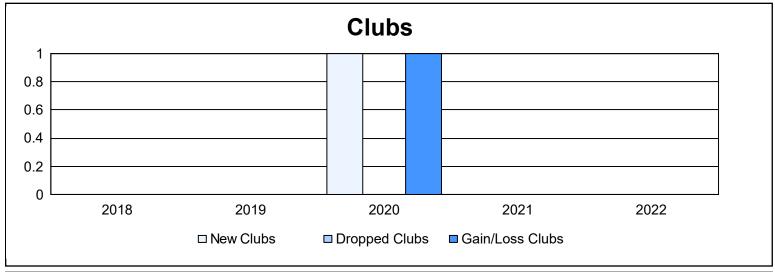

District 111SW As of June 2022 Cumulative

| Year      | New<br>Clubs | Dropped<br>Clubs | Gain/<br>Loss<br>Clubs | New<br>Members | Charter<br>Members | Reinstate<br>Members | Transfer<br>Members | Total<br>Member<br>Added | Total<br>Members<br>Dropped | Gain/<br>Loss<br>Members |
|-----------|--------------|------------------|------------------------|----------------|--------------------|----------------------|---------------------|--------------------------|-----------------------------|--------------------------|
| 2017-2018 | 0            | 0                | 0                      | 53             | 0                  | 0                    | 8                   | 61                       | 71                          | -10                      |
| 2018-2019 | 0            | 0                | 0                      | 43             | 0                  | 0                    | 7                   | 50                       | 55                          | -5                       |
| 2019-2020 | 1            | 0                | 1                      | 65             | 23                 | 1                    | 5                   | 94                       | 52                          | 42                       |
| 2020-2021 | 0            | 0                | 0                      | 42             | 0                  | 0                    | 3                   | 45                       | 66                          | -21                      |
| 2021-2022 | 0            | 0                | 0                      | 47             | 0                  | 0                    | 6                   | 53                       | 61                          | -8                       |
| Average   | 0            | 0                | 0                      | 50             | 5                  | 0                    | 6                   | 61                       | 61                          | 0                        |