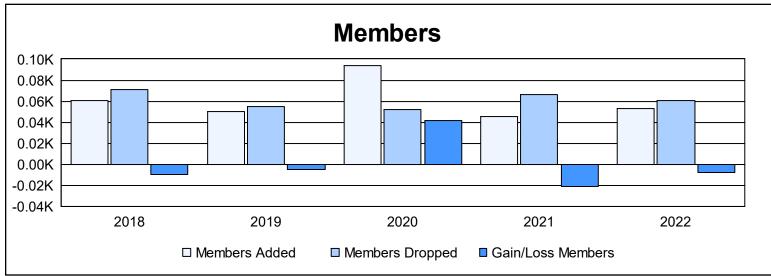

District 111SW As of June 2022 Cumulative

| Year      | New<br>Clubs | Dropped<br>Clubs | Gain/<br>Loss<br>Clubs | New<br>Members | Charter<br>Members | Reinstate<br>Members | Transfer<br>Members | Total<br>Member<br>Added | Total<br>Members<br>Dropped | Gain/<br>Loss<br>Members |
|-----------|--------------|------------------|------------------------|----------------|--------------------|----------------------|---------------------|--------------------------|-----------------------------|--------------------------|
| 2017-2018 | 0            | 0                | 0                      | 53             | 0                  | 0                    | 8                   | 61                       | 71                          | -10                      |
| 2018-2019 | 0            | 0                | 0                      | 43             | 0                  | 0                    | 7                   | 50                       | 55                          | -5                       |
| 2019-2020 | 1            | 0                | 1                      | 65             | 23                 | 1                    | 5                   | 94                       | 52                          | 42                       |
| 2020-2021 | 0            | 0                | 0                      | 42             | 0                  | 0                    | 3                   | 45                       | 66                          | -21                      |
| 2021-2022 | 0            | 0                | 0                      | 47             | 0                  | 0                    | 6                   | 53                       | 61                          | -8                       |
| Average   | 0            | 0                | 0                      | 50             | 5                  | 0                    | 6                   | 61                       | 61                          | 0                        |